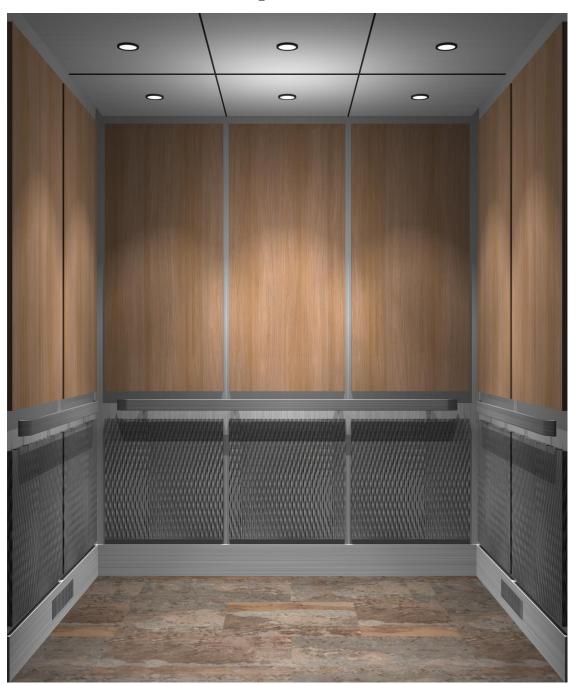

# Tiara Towers

Option 2

Ceiling

Existing ceiling to remain as is.

### **Raised Panels**

Premium Wilson art Uptown walnut upper Laminate panels and Rimex 5WL lower textured stainless steel panels. All final material selections to be as approved by customer. All panels to be mounted using zclips to permit future removal.

#### Reveals

Satin finish stainless steel, recessed reveals between all panels

#### Handrails

Satin Finish Stainless steel, Flat bar, ends returned, all walls.

## Base

Protruded Satin Finish Stainless steel with code required ventilation **Flooring** Karndean LLT2006 Georgia

www.retroelevator.com